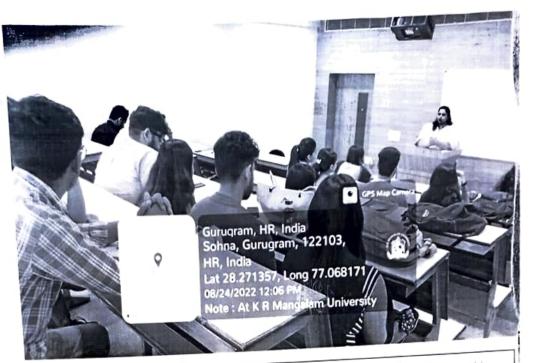

# SCHOOL OF LEGAL STUDIES

A Case study: M.C.Mehta vs Union of India and Career Counselling for Competitive Exams in Collaboration with VRanker's

24th August 2022 | VENUE : A-313 | Time :11.15 am

Registrar
K.R. Mangelam University

Registrar
K.R. Mangalam University

Guest Lecture on "A Case study: M.C.Mehta vs Union of India and Career Counselling for Competitive Exams" organized by Department of School of Legal Studies at K.R. Mangalam University.

Guest Speaker for the day, Ms. Varsha Singh delivering the lecture on Case study of M.C. Mehta versus Union of India and other landmark judgements.

Registrar

K.R. Mangalam University

wad, Gurugram, (Haryana)