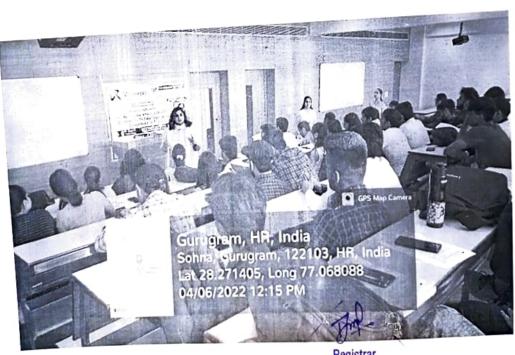

# GUEST LECTURE on Jurisprudential Analysis of Criminal Procedure Code (CrPC)

Venue: A-213 K.R Mangalam University Resource Person: Ms. Varsha Singh (Associate - VRankers) Student Coordinator: Chandrika (BALLB 2005170014)

Date: 06 April, 2022

Time: 12 pm onwards

Registrar K.R. Mangalam University Sohna Road, Gurugram, (Haryana) (Est. Under the Govt. of Haryana Private Universities Act No.2006, under section 2f of the UGC Act, 1956)

#### Here are some glimpses of today's guest lecture:

Registrar K.R. Mangalam University Sohna Road, Gurugram, (Haryana)

Registrar K.R. Mangalam University Sohna Road, Gurunram, (Haryana)