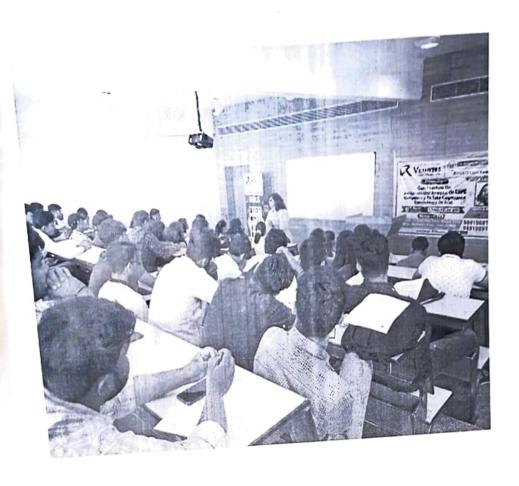

#### Here are some glimpses of today's guest lecture:

Registrar K.R. Mangalam University Sohna Road, Gurugram, (Haryana)

Registrar K.R. Mangalam University Sohna Road, Gurunram, (Haryana)

On 6 of April our university School of Legal Studies Department conducted one more guest lecture on the topic *Jurisprudential Analysis of CrPc Competency to take Cognizance Competency To Trial.* 88 students and faculties from School of Legal Studies took part in this guest lecture. It was given by Miss Varsha Singh who is currently teaching at an Institute named V Rankers and is also a Founder Director of V Rankers Institute. She has completed her LL. B and LL. M from the prestigious University of Delhi. The energy that she put while explaining the topic was really commendable. It all started with a formal introduction and ended on a good note of experience.