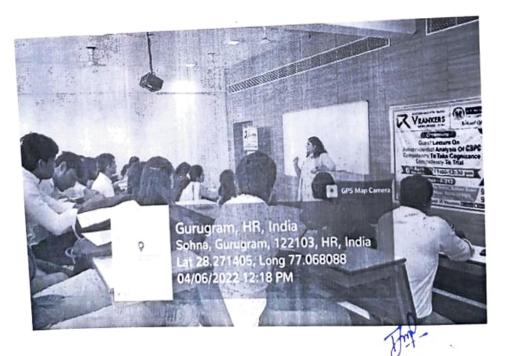

#### Here are some glimpses of today's guest lecture:

Registrar K.R. Mangalam University Sohna Road, Gurugram, (Haryana)

Registrar K.R. Mangalam University Sohna Road, Gurunram, (Haryana)

On 6 of April our university School of Legal Studies Department conducted one more guest lecture on the topic *Jurisprudential Analysis of CrPc Competency to take Cognizance Competency To Trial.* 88 students and faculties from School of Legal Studies took part in this guest lecture. It was given by Miss Varsha Singh who is currently teaching at an Institute named V Rankers and is also a Founder Director of V Rankers Institute. She has completed her LL. B and LL. M from the prestigious University of Delhi. The energy that she put while explaining the topic was really commendable. It all started with a formal introduction and ended on a good note of experience.