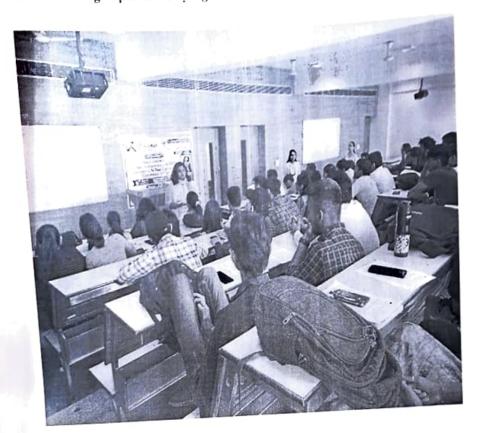

#### Here are some glimpses of today's guest lecture:

Registrar K.R. Mangalam University Sohna Road, Gurugram, (Haryana)

Registrar K.R. Mangalam University Sohna Road, Gurunram, (Haryana)

On 6 of April our university School of Legal Studies Department conducted one more guest lecture on the topic *Jurisprudential Analysis of CrPc Competency to take Cognizance Competency To Trial.* 88 students and faculties from School of Legal Studies took part in this guest lecture. It was given by Miss Varsha Singh who is currently teaching at an Institute named V Rankers and is also a Founder Director of V Rankers Institute. She has completed her LL. B and LL. M from the prestigious University of Delhi. The energy that she put while explaining the topic was really commendable. It all started with a formal introduction and ended on a good note of experience.