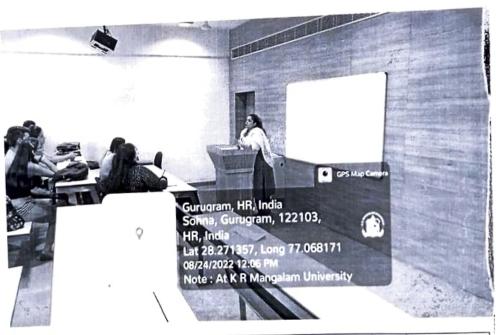

# SCHOOL OF LEGAL STUDIES

A Case study: M.C.Mehta vs Union of India and Career Counselling for Competitive Exams in Collaboration with VRanker's

24th August 2022 | VENUE : A-313 | Time :11.15 am

Registrar
K.R. Mangelam University

Registrar
K.R. Mangalam University

Guest Lecture on "A Case study: M.C.Mehta vs Union of India and Career Counselling for Competitive Exams" organized by Department of School of Legal Studies at K.R. Mangalam University.

Guest Speaker for the day, Ms. Varsha Singh delivering the lecture on Case study of M.C. Mehta versus Union of India and other landmark judgements.

Registrar

K.R. Mangalam University

wad, Gurugram, (Haryana)